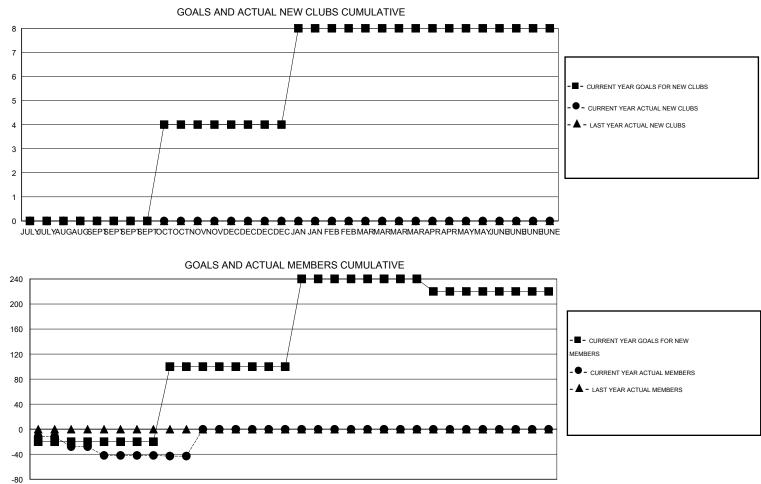

## GMT: OPEN

LOCATION ALBERTA

 $\mathsf{GMT} \mathsf{\,CA} \ 2$ 

| Clubs                 |                  |           |                  |                  | Members               |                    |                                     |                    |                  |
|-----------------------|------------------|-----------|------------------|------------------|-----------------------|--------------------|-------------------------------------|--------------------|------------------|
| RESULTS FOR 2015-2016 |                  |           |                  |                  | RESULTS FOR 2015-2016 |                    |                                     |                    |                  |
| QUARTER               | NEW CLUB<br>GOAL | NEW CLUBS | DROPPED<br>CLUBS | NET<br>GAIN/LOSS | QUARTER               | NEW MEMBER<br>GOAL | CHARTER AND<br>NEW MEMBERS<br>ADDED | DROPPED<br>MEMBERS | NET<br>GAIN/LOSS |
| JULY/AUG/SEPT         | 0                | 0         | 2                | -2               | JULY/AUG/SEPT         | -20                | 66                                  | 178                | -112             |
| OCT/NOV/DEC           | 4                | 0         | 0                | 0                | OCT/NOV/DEC           | 120                | 32                                  | 34                 | -2               |
| JAN/FEB/MAR           | 4                | 0         | 0                | 0                | JAN/FEB/MAR           | 140                | 0                                   | 0                  | 0                |
| APR/MAY/JUNE          | 0                | 0         | 0                | 0                | APR/MAY/JUNE          | -20                | 0                                   | 0                  | 0                |

JULYJULYAUGAUŒEP&EP&EP%EP%CTOCTNOVNOVDECDECDECJAN JAN FEB FEBMARMARMARMARAPRAPRMAYMAYJUNBUNBUNBUNBUN

| DROPPED CLUBS: 1             | 26 CLUBS OF 116 ADDED 1 OR MORE | GENDER DISTRIBUTION   |                |  |
|------------------------------|---------------------------------|-----------------------|----------------|--|
|                              | NEW MEMBERS                     |                       | 1,542 (64.28%) |  |
| DROPPED MEMBERS              |                                 | FEMALE                | 857 (35.72%)   |  |
| DECEASED 12                  | CLICK HERE FOR HEALTH           | FAMILY UNIT MEMBERS   | 545            |  |
| CLUB CANCELLED 0<br>OTHER 71 | ASSESSMENT DATA                 | HEAD OF HOUSEHOLD     | 264            |  |
| TOTAL 83                     |                                 | NON-HEAD OF HOUSEHOLD |                |  |